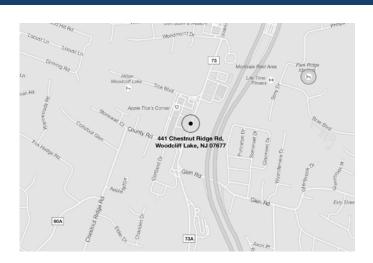

## TICE'S CORNER

441 CHESTNUT RIDGE ROAD, WOODCLIFF LAKE, NJ DAVID ADAM

UPCOMING 2022 RARE RETAIL AVAILABLE! FIRST TIME AVAILABLE IN 20 YEARS

**USE** RETAIL **SIZE** 4,923 SF FRONTAGE 37'

RENT PSF ON DEMAND **AVAILABLE** 1/31/22