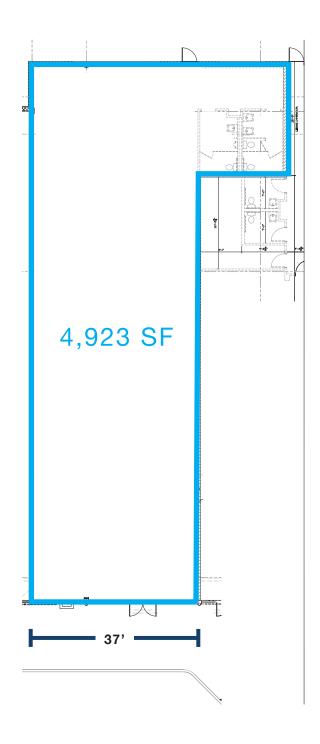

## TICE'S CORNER

441 CHESTNUT RIDGE ROAD, WOODCLIFF LAKE, NJ DAVID ADAM

UPCOMING 2022 RARE RETAIL AVAILABLE! FIRST TIME AVAILABLE IN 20 YEARS

**USE** RETAIL **SIZE** 4,923 SF FRONTAGE 37'

RENT PSF ON DEMAND **AVAILABLE** 1/31/22